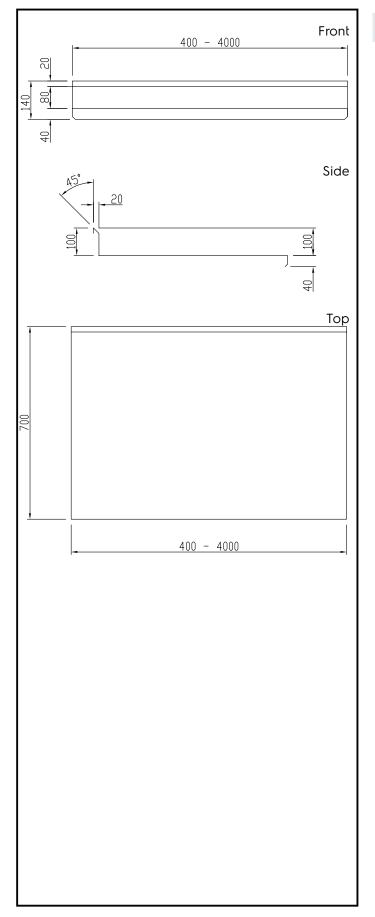

# Electrolux PROFESSIONAL

Modular Preparation 3400 mm Work Top with Upstand

|                                                                                                                                                                                                                                                                                                                                                                |                              | Main Features         • Special shaped front and rear proito avoid water leakage on modul         • Extremely easy to clean thanks is smooth seamless surface with finishing.         Construction                                                                                                                                                                                                                                                                                                                                                                                                                                                                      | es below.<br>to the large and                                                                                                                                                                                                              |
|----------------------------------------------------------------------------------------------------------------------------------------------------------------------------------------------------------------------------------------------------------------------------------------------------------------------------------------------------------------|------------------------------|-------------------------------------------------------------------------------------------------------------------------------------------------------------------------------------------------------------------------------------------------------------------------------------------------------------------------------------------------------------------------------------------------------------------------------------------------------------------------------------------------------------------------------------------------------------------------------------------------------------------------------------------------------------------------|--------------------------------------------------------------------------------------------------------------------------------------------------------------------------------------------------------------------------------------------|
|                                                                                                                                                                                                                                                                                                                                                                |                              | <ul> <li>304 AISI stainless steel worktop (Chigh, 15/10 (16 gauges) thickness.</li> <li>18mm under panel made of somaterial according to El Europea</li> <li>Front and rear lengthwise stainles reinforcement, 15/10 (16 gauges).</li> <li>For a work height of 900 mm, womounted on: solid bracket, so 50x50mm legs, 710 mm ambient, or freezer units with hinged dod drawers, placed on oversized (65x high feet (0/+90mm adjustable in</li> <li>Fully welded and polished corner</li> <li>100 mm boxed heavy duty splasl degrees top angle, folded directly has fully welded sides and rear covered by stainless steel profile spillage on modules below.</li> </ul> | ound deadening<br>n specifications.<br>s steel c-channel<br>vorktops can be<br>lid bracket plus<br>hot, refrigerated<br>ors or telescopic<br>(65mm) or 150mm<br>height).<br>s.<br>nback with a 45°<br>from the worktop,<br>part completely |
| 121172 (TPLA34A)                                                                                                                                                                                                                                                                                                                                               | Work Top with upstand 3400mm | Optional Accessories<br>• Drop-in soaking unit<br>800x500x350mm                                                                                                                                                                                                                                                                                                                                                                                                                                                                                                                                                                                                         | PNC 855216 🗆                                                                                                                                                                                                                               |
| Short Form Specification                                                                                                                                                                                                                                                                                                                                       |                              | Single plastic drain syphon 1,5     " for work tables with bowl                                                                                                                                                                                                                                                                                                                                                                                                                                                                                                                                                                                                         | PNC 855306 🗖                                                                                                                                                                                                                               |
| Item No.                                                                                                                                                                                                                                                                                                                                                       |                              | <ul> <li>Drop-in Bowl and right-hand<br/>drainage 400x400x200mm</li> </ul>                                                                                                                                                                                                                                                                                                                                                                                                                                                                                                                                                                                              | PNC 855800 🗖                                                                                                                                                                                                                               |
| The 40mm high worktop in 304 AISI stainless steel, incorporates an<br>18mm under panel made of sound deadening material. Front and rear<br>longitudinal stainless steel c-channel reinforcement. Special shaped<br>front profile, without burrs, to avoid water leakage. Fully welded and<br>shapely polished corners. 100mm boxed heavy duty splash back with |                              | <ul> <li>Drop-in Bowl and right-hand<br/>drainage 600x500x250mm</li> </ul>                                                                                                                                                                                                                                                                                                                                                                                                                                                                                                                                                                                              | PNC 855801 🗖                                                                                                                                                                                                                               |
|                                                                                                                                                                                                                                                                                                                                                                |                              | <ul><li>Side upstand, h=100mm</li><li>Bowl Skirting (400x400x200)</li></ul>                                                                                                                                                                                                                                                                                                                                                                                                                                                                                                                                                                                             | PNC 855802<br>PNC 855806                                                                                                                                                                                                                   |
|                                                                                                                                                                                                                                                                                                                                                                |                              | <ul> <li>Bowl skirting (100x100x250)</li> <li>for cantilever execution</li> <li>Bowl Skirting (600x500x250)</li> </ul>                                                                                                                                                                                                                                                                                                                                                                                                                                                                                                                                                  | PNC 855807                                                                                                                                                                                                                                 |
| a 45° top angle and fully welded sides. Work tops can be mounted                                                                                                                                                                                                                                                                                               |                              | for cantilever execution                                                                                                                                                                                                                                                                                                                                                                                                                                                                                                                                                                                                                                                | PNC 855808                                                                                                                                                                                                                                 |
| on brackets, legs or bases in order to obtain a work height of 900mm.                                                                                                                                                                                                                                                                                          |                              | Bowl Skirting<br>(2x600x500x250) for<br>cantilever execution                                                                                                                                                                                                                                                                                                                                                                                                                                                                                                                                                                                                            | PINC 055000                                                                                                                                                                                                                                |
|                                                                                                                                                                                                                                                                                                                                                                |                              | Stainless steel square tube     wall bracket                                                                                                                                                                                                                                                                                                                                                                                                                                                                                                                                                                                                                            | PNC 855814 🗖                                                                                                                                                                                                                               |
|                                                                                                                                                                                                                                                                                                                                                                |                              | <ul> <li>Stainless steel wall bracket<br/>with squared leg 50x50mm</li> </ul>                                                                                                                                                                                                                                                                                                                                                                                                                                                                                                                                                                                           | PNC 855815 🗅                                                                                                                                                                                                                               |
|                                                                                                                                                                                                                                                                                                                                                                |                              | Drop-in Bowl and left-hand<br>drainage 400x400x200mm                                                                                                                                                                                                                                                                                                                                                                                                                                                                                                                                                                                                                    | PNC 855816 🗖                                                                                                                                                                                                                               |
|                                                                                                                                                                                                                                                                                                                                                                |                              | Drop-in Bowl and left-hand<br>drainage 600x500x250mm                                                                                                                                                                                                                                                                                                                                                                                                                                                                                                                                                                                                                    | PNC 855817 🗅                                                                                                                                                                                                                               |
|                                                                                                                                                                                                                                                                                                                                                                |                              | <ul> <li>False bottom for right hand<br/>600x500mm Bowl</li> </ul>                                                                                                                                                                                                                                                                                                                                                                                                                                                                                                                                                                                                      | PNC 895100 🗆                                                                                                                                                                                                                               |
|                                                                                                                                                                                                                                                                                                                                                                |                              | False bottom for left hand<br>600x500mm Bowl                                                                                                                                                                                                                                                                                                                                                                                                                                                                                                                                                                                                                            | PNC 895110 🗖                                                                                                                                                                                                                               |
| APPROVAL:                                                                                                                                                                                                                                                                                                                                                      |                              |                                                                                                                                                                                                                                                                                                                                                                                                                                                                                                                                                                                                                                                                         |                                                                                                                                                                                                                                            |

### Key Information:

| External dimensions, Width:  |         |
|------------------------------|---------|
| 121172 (TPLA34A)             | 3400 mm |
| External dimensions, Depth:  | 700 mm  |
| External dimensions, Height: | 140 mm  |
| Upstand Dimensions, Height:  | 100 mm  |
| Upstand Dimensions, Radius:  | 90°     |
| Worktop thickness:           | 40 mm   |
| Net weight:                  | 107 kg  |
|                              |         |